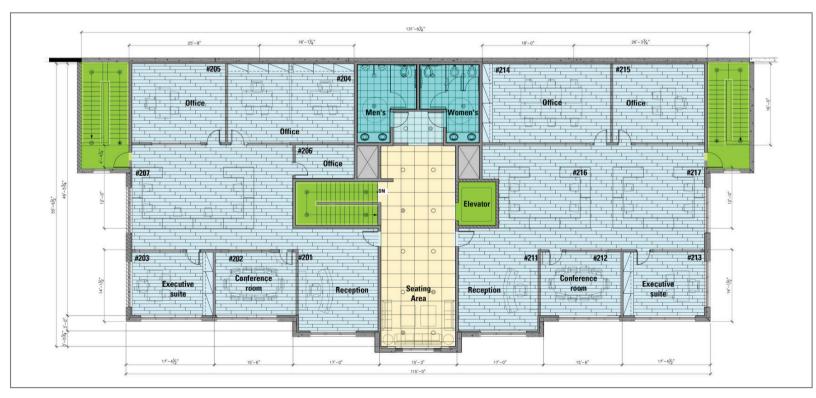

2nd Floor Layout (Total Space: 6568sqft) (#201: 3284 sqft, #202: 3284 sqft) Base rent \$2.50/sqft + NNN 3 years lease with 4% increasement per year