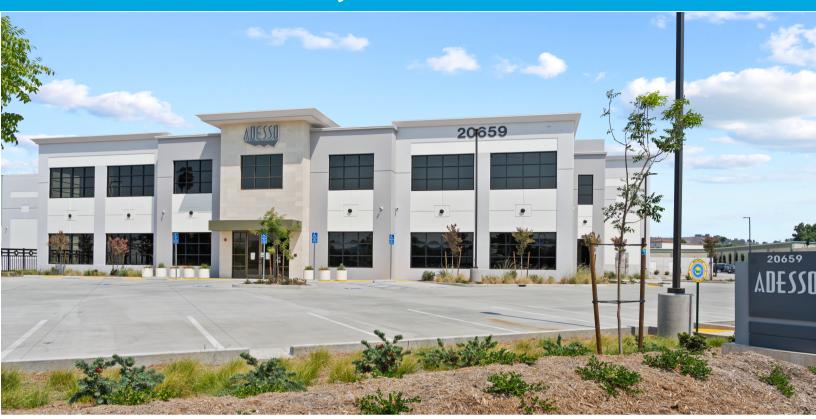

## **Business Center Office Building For Lease**

20657 Valley Blvd., Walnut, CA 91789

Lobby

**Executive Office** 

**Conference Room** 

Sales Office

## **Building Features:**

- All new professional office space
- Green building design
- 12 ft high ceiling design
- Valley Blvd frontage
- Close to highway 60,57 and 10
- Nearby Bank, Retailer and Restaurant
- Full Service Elevator

## **Property For Lease Information:**

Address: 20657 Valley Blvd., #201,

Walnut, CA 91789

Total rentable space: 3,284 sqft

Rent: Base rent \$2.50/SQFT + NNN

Lease Term: 3 Years with 4% increasement per year.