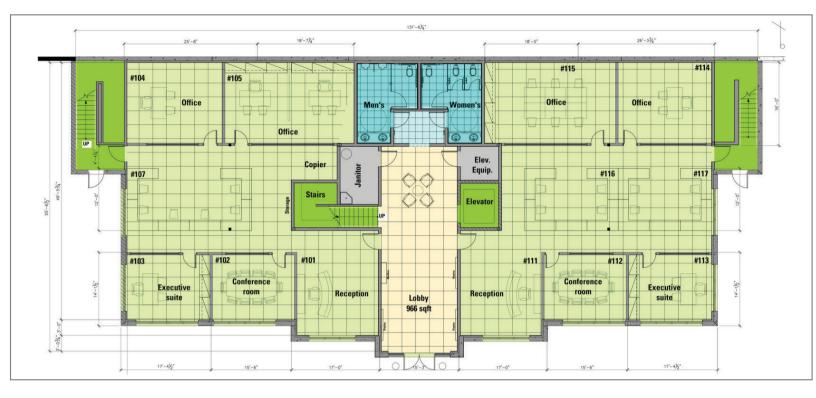

## **Business Center Office Building For Lease**

20657 Valley Blvd., Walnut, CA 91789

1st Floor Layout (Total space: 6568 sqft) (#101: 3284 sqft, #102: 3284 sqft) Base rent \$2.50/sqft + NNN 3 years lease with 4% increasement per year